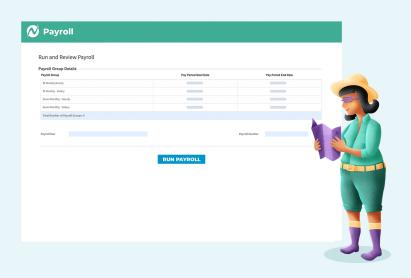

# Payroll & Tax

Payroll is about so much more than just a paycheck.

Maximize efficiency by integrating your payroll process with Time & Attendance, Benefits Administration, and other integral HR tools. With our flexible, easy-to-use system, you can get employees paid and file taxes automatically, accurately, and on time.

## **Flexible Pay Options**

There's more than one way to pay. With today's varied workforce (seasonal, remote, part-time, hourly, or salaried), Netchex offers tremendous flexibility in how you pay your employees, including unlimited direct deposit, live checks, and paycards.