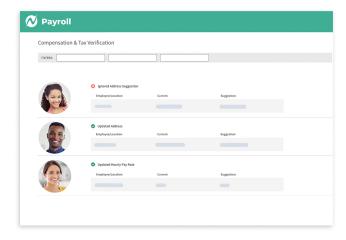

#### **Error-Free Guarantee**

Pre-processing reports and analysis spot errors and irregularities before you hit complete. Achieve precision payroll with detailed exception reporting, liability reporting for funding requirements, and gross-to-net views of data prior to processing.